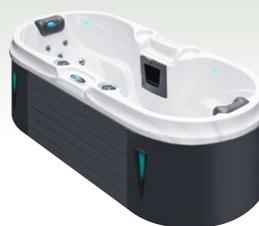

DREAM PURE COLLECTION

The Dream is a one-piece molded spa that is designed for durability and comfort. The soft, pleasing contours of the Dream are both attractive and functional, creating comfortable seating for up to 5 people. Like all Passion Spas, the Dream provides substantial performance, allowing you to maximize your spa time immersed in total relaxation.

- Dimensions: 208 x 208 x 76 cm
- Number of Seats: 3
- Number of Loungers: 2
- Total Massage Jets: 20
- Starbrite Interior Led Light System
- Hybrid Heating<sup>™</sup>
- Capacity: 1070 L
  - Dry Weight: 135 KG