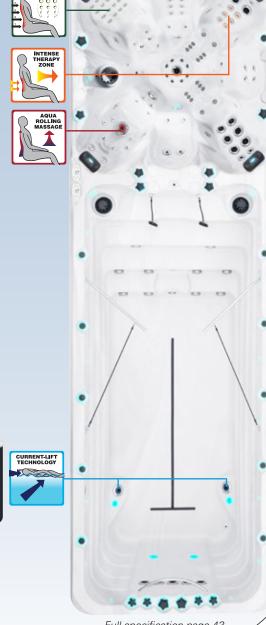

# SWIMSPA DYNAMIC – DYNAMIC DEEP

The new Dynamic Swimspa is an excellent blending of two worlds. On one side you have all the comfort and therapy benefits of the Pleasure spa (page 19), on the other side the swim function that is equipped with Passion Spas' unique River Swim System<sup>™</sup> and Current-lift Technology<sup>™</sup>. The River Swim system exists of 5 large swim jets, positioned linear to each other, creating a steady flow of water over the entire width of the swim spa. You can control the intensity of the water stream, and when doing so, the flow is equally divided over the whole width of the current. Because this unique technique, the water stream covers a wide area and is effectively positioned below the water surface, enabling you to swim with your head comfortably above water. If you decrease the intensity of the River Swim System, the Current-Lift Technology is automatically activated, enabling the swimmer to remain in the prone position.

- Dimensions Standard: 590 x 227 x 126 cm
- Dimensions Deep: 590 x 227 x 155 cm
- Number of Seats: 7
- Number of loungers: 1
- Total Massage Jets: 56
- Turbo Swim Jets: 5
- Floor Swim Jets: 2
- Synergy Water
- Maintenance System • Energy EfficientFiltration Pump
- Starbrite Interior LED light System
- Wi-Fi Ready
- Hvbrid Heating™
- Capacity Standard: 10500 L
- Dry Weight Standard: 1300 KG
- Capacity Deep: 12500 L
- Dry Weight Deep: 1500 KG Current-Lift Technology™

Passion Spas is the only Swim Spa manufacturer in the world to offer Current-Lift Technology<sup>™</sup>, enabling the swimmer to remain prone on the water surface at any degree of current intensity.

The Fitness Collection of Swim Spas is designed to provide an authentic swimming experience that adjusts to the intensity of your workout. Our innovative Current-Lift technology<sup>™</sup> was developed by Passion Spas and automatically adjusts the water current to the intensity of your workout. As you decrease the force of the upper two swim jets, the lower swim jets automatically increase in intensity, creating more "lift," providing more buoyancy as your swimming speed decreases. The faster you swim, the less lift if needed from the lower jets and the flow is directed to the upper jets for a stronger current. Swim Spas in the Fitness Collection also include Rowing Gear, Access Step and Synergy Water Maintenance System as standard features.