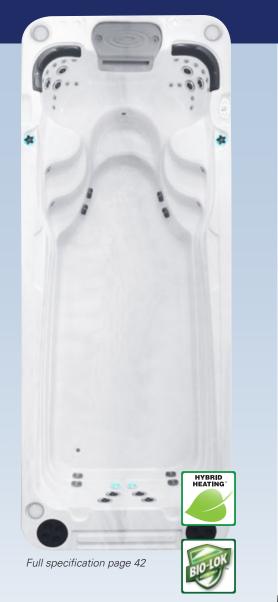

# SWIMSPA AQUATIC 2 | SPORT COLLECTION

Sweeping curves that create entrance stairs distinguish the Aquatic 2 Swim Spa by Passion Spas. Two deep, extra-wide bucket seats packed with massage jets sit at one end of the spa, while a long swim lane provides plenty of room for your workout routine. Each Passion Swim Spa is built with the same energy efficient construction as our spa line, including full bottom tray, insulation on the shell and cabinet.

- Dimensions: 600 x 228 x 126 cm
- Number of Seats: 2
- Total Massage Jets: 34
- Turbo Swim Jets: 4
- Synergy Water Maintenance System
- Energy Efficient Filtration Pump
- Starbrite Interior LED Light System
- Wi-Fi Ready
- Hybrid Heating<sup>™</sup>
- Capacity: 12500 L
- Dry Weight: 1400 KG