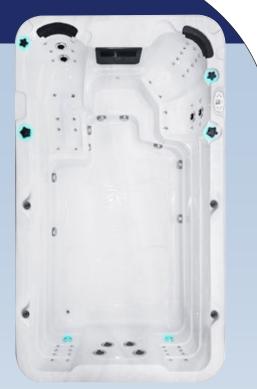

2

• Dimensions: 400 x 228 x 126 cm

• Number of Seats: 3

your spa experience.

- Number of Loungers: 1
- Total Massage Jets: 39
- Turbo Swim Jets: 4
- Synergy Water Maintenance System





• Wi-Fi Ready Hybrid Heating<sup>™</sup> Capacity: 7500 L

• Dry Weight: 1200 KG

30

# SPORT COLLECTION

- The Aquatic 1 is the ideal swim spa when space is at a
- premium. At 400 cm long, the Aquatic 1 provides ample
- swimming space while at the same time offering
- comfortable seating for quiet relaxation. Powerful
- pumps generate a strong current, allowing you to
- swim in place for an exceptional workout. All Passion
- Swim Spas come standard with interior and exterior
- LED lighting, providing elegant lighting accents to
  - Energy Efficient Filtration Pump Starbrite Interior LED Light System



Full specification page 42





# SWIMSPA AQUATIC 2 | SPORT COLLECTION

Sweeping curves that create entrance stairs distinguish the Aquatic 2 Swim Spa by Passion Spas. Two deep, extra-wide bucket seats packed with massage jets sit at one end of the spa, while a long swim lane provides plenty of room for your workout routine. Each Passion Swim Spa is built with the same energy efficient construction as our spa line, including full bottom tray, insulation on the shell and cabinet.

- Dimensions: 600 x 228 x 126 cm
- Number of Seats: 2
- Total Massage Jets: 34
- Turbo Swim Jets: 4
- Synergy Water Maintenance System
- Energy Efficient Filtration Pump
- Starbrite Interior LED Light System
- Wi-Fi Ready
- Hybrid Heating<sup>™</sup>
- Capacity: 12500 L
- Dry Weight: 1400 KG



sport collection