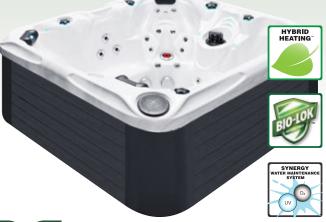

# Award winning Hybrid Heating technology<sup>™</sup> for exceptional energy efficiency.

While you are enjoying your Passion Spa, you are being a good steward of both your budget and the environment. Passion Spas are designed to reduce energy consumption through a variety of innovative features. Hybrid Heating™ technology supplements the heat produced by the electric heater. Specially designed massage pumps agitate the water molecules through friction, which generates heat, thereby easing energy consumption by the heater. Our programmable controls allow you to set the times when your spa will turn on and off, and the low-wattage filtration pump uses only a small amount of electricity to keep your water sparkling clean. Triple layer insulation, extra thick walk-on safety cover and Everlast<sup>™</sup> floor support shroud your Passion Spa with one of the most effective heat containment designs available.

### water purification system.

Passion Spas are equipped with a multi-faceted water purification system that helps keep your water crystal clear and reduces the need for additional water sanitation and maintenance. The sole purpose of our dedicated filtration pump is to draw water through the spa filter, insuring that your spa water is constantly being filtered regardless of whether the massage pumps are operating. The water is sanitized by means of our highly effective Ozone System and, in our Signature and Exclusive Collections, further purified with our UV sanitation system. The combination of 100% filtration, ozone sanitation and UV purification creates our Synergy • Water Maintenance System that creates the ultimate in clear water.

### REWIND PURE COLLECTION

The Rewind is a barrier-free spa that has recently joined the Pure Collection. Many of our customers have asked for a spa that has full seating and freedom of movement. We presented this challenge to our awesome design department and the Rewind is what they delivered. As you can see, it is "mission accomplished," as the Rewind is very spacious, with 90 cm height, yet retains all of the massage and therapy functions that are inherent in a Passion Spa! In addition to a nice variety of 56 high-performance massage jets, the Rewind includes Hybrid Heating, Led Lights, BioLok, Energy Efficient Filtration Pump, Ozone Generation, Aromatherapy, Soft Air Massage System, Walk-on Cover and soft head rests... everything the Pure Collection is famous for!