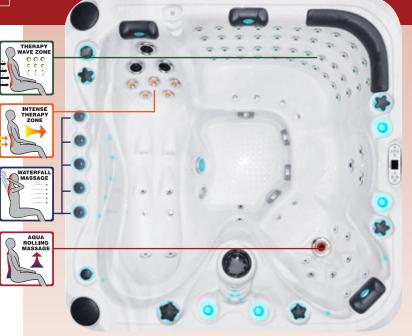

# Aqua Rolling Massage<sup>™</sup>

Our exclusive Aqua Rolling Massage™ pushes water up the back of the seat through specially designed recesses in the spa shell. The resulting agitation of the water creates a vigorous massage that works the muscles throughout your back.

# Intense Therapy Zone<sup>™</sup>

The Intense Therapy Zone™ provides a concentrated, penetrating massage to the lower regions of your back. The intensity of the pressure can be adjusted. Only Passion Spas offers a therapy system for your lower back muscles that allows you to isolate specific areas with the intensity of massage you desire.

### Waterfall Massage<sup>™</sup>

Imagine a continuous stream of cascading, warm water falling gently on your neck and shoulders. This is the sensation you experience when enjoying the delightful effects of our innovative Waterfall Massage™. When finished,

you will exit the spa with your upper back and neck feeling totally and completely relaxed.

### Therapy Wave Zone™

The Therapy Wave Zone<sup>™</sup> is a massage that starts at the lower back, and slowly works its way up from your lower back to your shoulders and neck. The sensation mimics a cushioned rolling pin running up and down your back, soothing your

muscles as it works its way from your lower back to neck.