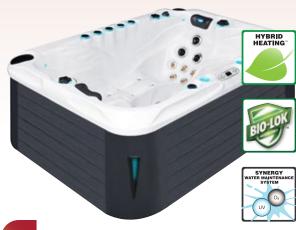

# Award winning Hybrid Heating technology<sup>™</sup> for exceptional energy efficiency.

While you are enjoying your Passion Spa, you are being a good steward of both your budget and the environment. Passion Spas are designed to reduce energy consumption through a variety of innovative features. Hybrid Heating™ technology supplements the heat produced by the electric heater. Specially designed massage pumps agitate the water molecules through friction, which generates heat, thereby easing energy consumption by the heater. Our programmable controls allow you to set the times when your spa will turn on and off, and the low-wattage filtration pump uses only a small amount of electricity to keep your water sparkling clean. Triple layer insulation, extra thick walk-on safety cover and Everlast<sup>™</sup> floor support shroud your Passion Spa with one of the most effective heat containment designs available.

### **Eco Energy System**

- Hybrid Heating technology
- Energy Efficient Filtration Pump
- Programmable operation