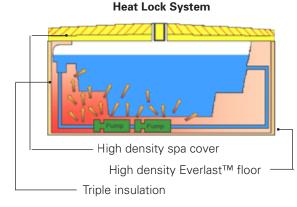

# **PASSION SPAS** PLANET FRIENDLY

# Award winning Hybrid Heating technology<sup>™</sup> for exceptional energy efficiency.

While you are enjoying your Passion Spa, you are being a good steward of both your budget and the environment. Passion Spas are designed to reduce energy consumption through a variety of innovative features. Hybrid Heating™ technology supplements the heat produced by the electric heater. Specially designed massage pumps agitate the water molecules through friction, which generates heat, thereby easing energy consumption by the heater. Our programmable controls allow you to set the times when your spa will turn on and off, and the low-wattage filtration pump uses only a small amount of electricity to keep your water sparkling clean. Triple layer insulation, extra thick walk-on safety cover and Everlast<sup>™</sup> floor support shroud your Passion Spa with one of the most effective heat containment designs available.

# **Triple Layer Insulation**