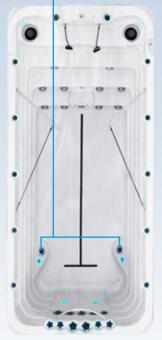

### SWIMSPA FITNESS 1 FITNESS 1 DEEP

- Dimensions Standard: 400 x 228 x 126 cm
- Dimensions Deep: 400 x 228 x 152 cm
- Turbo Swimjets: 5
- Floor Swimjets: 2
- Synergy Water Maintenance System
- Energy Efficient Filtration Pump
- Starbrite Interior LED light System
- Wi-Fi Readv
- Hybrid Heating<sup>™</sup>
- Capacity Standard: 7500 liter
- Dry Weight Standard: 1200 kg
- Capacity Deep: 9000 liter
- Dry Weight Deep:1400 kg
- Current-Lift Technology™

### SWIMSPA FITNESS 2 **FITNESS 2 DEEP**

- Dimensions Standard: 500 x 228 x 126 cm
- Dimensions Deep: 500 x 228 x 152 cm
- Turbo Swimjets: 5
- Floor Swimjets: 2
- Synergy Water Maintenance System
- Energy Efficient Filtration Pump
- Starbrite Interior LED light System
- Wi-Fi Readv
- Hybrid Heating<sup>™</sup>
- Capacity Standard: 10000 liter
- Dry Weight Standard: 1400 kg
- Capacity Deep: 12000 liter
- Dry Weight Deep: 1600 kg
- Current-Lift Technology™