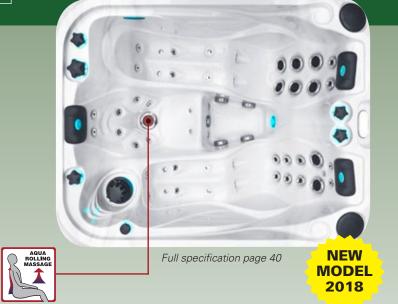

# Aqua Rolling Massage<sup>™</sup>

Our exclusive Aqua Rolling Massage™ pushes water up the back of the seat through specially designed recesses in the spa shell. The resulting agitation of the water creates a vigorous massage that works the muscles throughout your back.

### SIGNATURE COLLECTION BLISS

The compact Bliss Spa is the ideal spa for condo or apartment living. This two person spa has a footprint of just 225 x 100 cm, and is loaded with features. Two deep and wide seats allow you and your significant other to relax in spacious comfort. Integral arm rests, drink holders and separate jet controls make the Bliss both practical and comfortable. One of the seats even incorporates our exclusive Aqua Rolling Massage<sup>™</sup> system for the ultimate in back therapy.

- Dimensions: 225 x 100 x 80 cm
- Number of Seats: 2
- Total Massage Jets: 22
- Aqua Rolling Massage<sup>™</sup>
- Synergy Water Maintenance System

- Capacity: 650 L

• Energy Efficient Filtration Pump Starbrite Interior Led Light System Hvbrid Heating<sup>™</sup> • Dry Weight: 150 KG