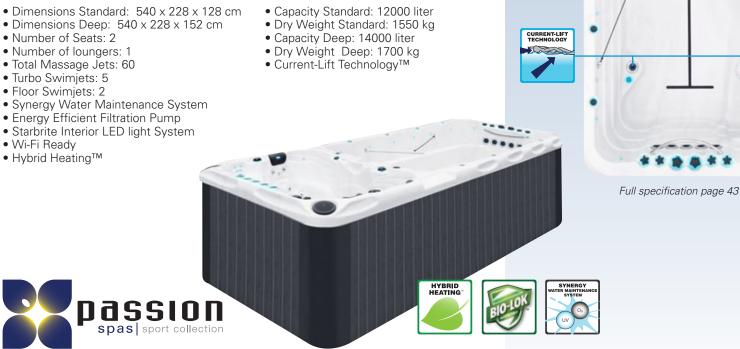

# SWIMSPA DYNAMIC – DYNAMIC DEEP

The new Dynamic Swimspa is an excellent blending of two worlds. On one side you have all the comfort and therapy benefits of the Pleasure spa (page 19), on the other side the swim function that is equipped with Passion Spas' unique River Swim System<sup>™</sup> and Current-lift Technology<sup>™</sup>. The River Swim system exists of 5 large swim jets, positioned linear to each other, creating a steady flow of water over the entire width of the swim spa. You can control the intensity of the water stream, and when doing so, the flow is equally divided over the whole width of the current. Because this unique technique, the water stream covers a wide area and is effectively positioned below the water surface, enabling you to swim with your head comfortably above water. If you decrease the intensity of the River Swim System, the Current-Lift Technology is automatically activated, enabling the swimmer to remain in the prone position.

- Dimensions Standard: 590 x 227 x 126 cm
- Dimensions Deep: 590 x 227 x 155 cm
- Number of Seats: 7
- Number of loungers: 1
- Total Massage Jets: 56
- Turbo Swim Jets: 5
- Floor Swim Jets: 2
- Synergy Water
- Maintenance System • Energy EfficientFiltration Pump
- Starbrite Interior LED light System
- Wi-Fi Ready
- Hvbrid Heating™
- Capacity Standard: 10500 L
- Dry Weight Standard: 1300 KG
- Capacity Deep: 12500 L
- Dry Weight Deep: 1500 KG Current-Lift Technology™

# **SPORT** COLLECTION

0

AQUA ROLLING MASSAGI

1

Full specification page 43