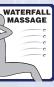

### Waterfall Massage<sup>™</sup>

Imagine a continuous stream of cascading, warm water falling gently on your neck and shoulders. This is the sensation you experience when enjoying the delightful effects of our innovative Waterfall Massage™. When finished,

you will exit the spa with your upper back and neck feeling totally and completely relaxed.