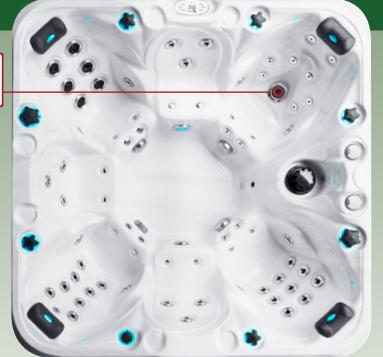

# Aqua Rolling Massage<sup>™</sup>

Our exclusive Aqua Rolling Massage™ pushes water up the back of the seat through specially designed recesses in the spa shell. The resulting agitation of the water creates a vigorous massage that works the muscles throughout your back.

# Intense Therapy Zone<sup>™</sup>

The Intense Therapy Zone™ provides a concentrated, penetrating massage to the lower regions of your back. The intensity of the pressure can be adjusted. Only Passion Spas offers a therapy system for your lower back muscles that allows you to isolate specific areas with the intensity of massage you desire.