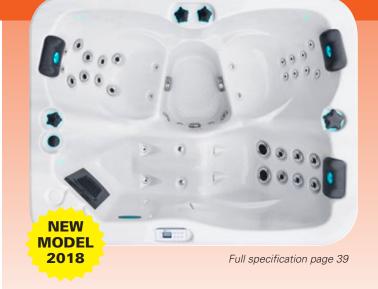

- Starbrite Interior Led
- Light System Audio System with IPOD Docking Station
- Wi-Fi Readv
- Hybrid Heating<sup>™</sup>
- Capacity: 1470 L
  - Dry Weight: 380 KG

Full specification page 40

Passion Spas is pleased to present the new Delight Spa. We anticipate this being a very popular spa with families due to the variety of seating confgurations. There are two comfortable loungers designed for different body lengths and extensive massage therapy with various features, including Passion Spas' propriety Aqua Rolling Massage. Of course, the Delight Spa incorporates all of the quality construction features Passion Spas is known for, including molded base, synthetic frame, and thick fiberglass laminate backing the acrylic surface; everything needed to ensure the user a lifetime of enjoyment. As with all Passion Spas, the Delight has three layers of insulation, heat-lock design and our award winning Hybrid Heating, making the spa energy efficient for low-cost operation.

- Dimensions: 213 x 213 x 91 cm
- Number of Seats: 3
- Number of Loungers: 2
- Total Massage Jets: 60
- Aqua Rolling Massage™
- Soft Air Massage System
- Synergy Water Maintenance System
- Energy Efficient Filtration Pump

 Starbrite Interior Led Light System Audio System with IPOD Docking Station

MODEL

2018

 Hybrid Heating<sup>™</sup> Capacity: 1420 L Dry Weight: 380 KG

• Wi-Fi Ready

Full specification page 40