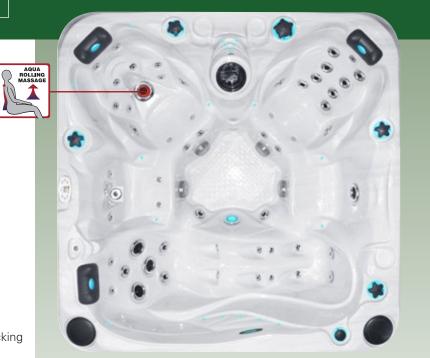

# Aqua Rolling Massage<sup>™</sup>

Our exclusive Aqua Rolling Massage™ pushes water up the back of the seat through specially designed recesses in the spa shell. The resulting agitation of the water creates a vigorous massage that works the muscles throughout your back.

# Intense Therapy Zone<sup>™</sup>

The Intense Therapy Zone™ provides a concentrated, penetrating massage to the lower regions of your back. The intensity of the pressure can be adjusted. Only Passion Spas offers a therapy system for your lower back muscles that allows you to isolate specific areas with the intensity of massage you desire.

# Levitation Bed<sup>™</sup>

The Levitation bed<sup>™</sup> is the most innovative spa massage feature available.

Experiencing this massage will give you a floating sensation because your body is completely enveloped in a soothing massage that can be adjusted for intensity and

effect. You can lie either face down or face up, giving you a full head to toe massage that is simply amazing. The Levitation Bed<sup>™</sup> is the only one of its kind and offered exclusively by Passion Spas.