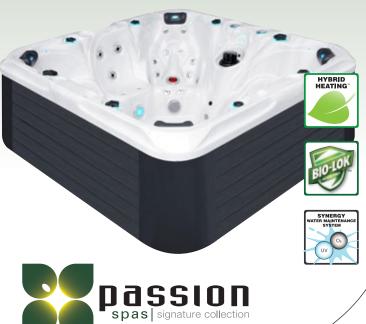

# Award winning Hybrid Heating technology<sup>™</sup> for exceptional energy efficiency.

While you are enjoying your Passion Spa, you are being a good steward of both your budget and the environment. Passion Spas are designed to reduce energy consumption through a variety of innovative features. Hybrid Heating™ technology supplements the heat produced by the electric heater. Specially designed massage pumps agitate the water molecules through friction, which generates heat, thereby easing energy consumption by the heater. Our programmable controls allow you to set the times when your spa will turn on and off, and the low-wattage filtration pump uses only a small amount of electricity to keep your water sparkling clean. Triple layer insulation, extra thick walk-on safety cover and Everlast<sup>™</sup> floor support shroud your Passion Spa with one of the most effective heat containment designs available.

### water purification system.

Passion Spas are equipped with a multi-faceted water purification system that helps keep your water crystal clear and reduces the need for additional water sanitation and maintenance. The sole purpose of our dedicated filtration pump is to draw water through the spa filter, insuring that your spa water is constantly being filtered regardless of whether the massage pumps are operating. The water is sanitized by means of our highly effective Ozone System and, in our Signature and Exclusive Collections, further purified with our UV sanitation system. The combination of 100% filtration, ozone sanitation and UV purification creates our Synergy • Water Maintenance System that creates the ultimate in clear water.