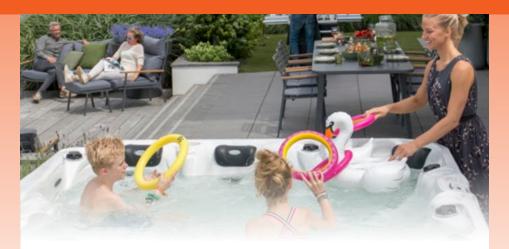

various lengths, making it comfortable for everyone to use. Passion Spas worked with professionals from the recliner industry to create this unique design. Additionally, adjustable jets allow you to control the intensity of your hydrotherapy experience, and the unit also features an Ozone Sanitation System for exceptional water quality. As a whole, the Relax Spa is cost-effective, energy-effective, high-performance investment in healthful relaxation.

- Dimensions: 204 x 204 x 85 cm
- Number of Seats: 3
- Number of Loungers: 2
- Total Massage Jets: 36
- Soft Air Massage System
- Ozone System
- Energy Efficient Filtration Pump • Starbrite Interior Led Light System
  - Hybrid Heating™
  - Capacity: 1300 L
    - Dry Weight: 275 KG



Full specification page 39



### REWIND PURE COLLECTION



The Rewind is a barrier-free spa that has recently joined the Pure Collection. Many of our customers have asked for a spa that has full seating and freedom of movement. We presented this challenge to our awesome design department and the Rewind is what they delivered. As you can see, it is "mission accomplished," as the Rewind is very spacious, with 90 cm height, yet retains all of the massage and therapy functions that are inherent in a Passion Spa! In addition to a nice variety of 56 high-performance massage jets, the Rewind includes Hybrid Heating, Led Lights, BioLok, Energy Efficient Filtration Pump, Ozone Generation, Aromatherapy, Soft Air Massage System, Walk-on Cover and soft head rests... everything the Pure Collection is famous for!

• Dimensions: 204 x 204 x 90 cm • Number of S