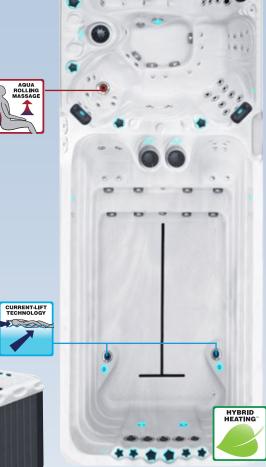

# Aqua Rolling Massage<sup>™</sup>

Our exclusive Aqua Rolling Massage™ pushes water up the back of the seat through specially designed recesses in the spa shell. The resulting agitation of the water creates a vigorous massage that works the muscles throughout your back.

# SWIMSPA DYNAMIC – DYNAMIC DEEP

The new Dynamic Swimspa is an excellent blending of two worlds. On one side you have all the comfort and therapy benefits of the Pleasure spa (page 19), on the other side the swim function that is equipped with Passion Spas' unique River Swim System<sup>™</sup> and Current-lift Technology<sup>™</sup>. The River Swim system exists of 5 large swim jets, positioned linear to each other, creating a steady flow of water over the entire width of the swim spa. You can control the intensity of the water stream, and when doing so, the flow is equally divided over the whole width of the current. Because this unique technique, the water stream covers a wide area and is effectively positioned below the water surface, enabling you to swim with your head comfortably above water. If you decrease the intensity of the River Swim System, the Current-Lift Technology is automatically activated, enabling the swimmer to remain in the prone position.

Passion Spas is the only Swim Spa manufacturer in the world to offer Current-Lift Technology<sup>™</sup>, enabling the swimmer to remain prone on the water surface at any degree of current intensity.

The Fitness Collection of Swim Spas is designed to provide an authentic swimming experience that adjusts to the intensity of your workout. Our innovative Current-Lift technology<sup>™</sup> was developed by Passion Spas and automatically adjusts the water current to the intensity of your workout. As you decrease the force of the upper two swim jets, the lower swim jets automatically increase in intensity, creating more "lift," providing more buoyancy as your swimming speed decreases. The faster you swim, the less lift if needed from the lower jets and the flow is directed to the upper jets for a stronger current. Swim Spas in the Fitness Collection also include Rowing Gear, Access Step and Synergy Water Maintenance System as standard features.