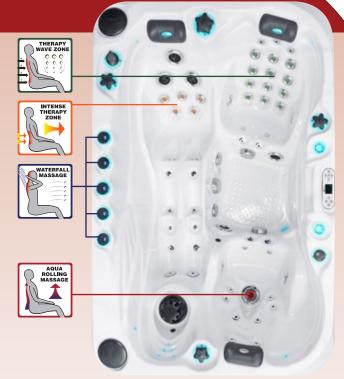

# Aqua Rolling Massage<sup>™</sup>

Our exclusive Aqua Rolling Massage™ pushes water up the back of the seat through specially designed recesses in the spa shell. The resulting agitation of the water creates a vigorous massage that works the muscles throughout your back.

# Intense Therapy Zone<sup>™</sup>

The Intense Therapy Zone™ provides a concentrated, penetrating massage to the lower regions of your back. The intensity of the pressure can be adjusted. Only Passion Spas offers a therapy system for your lower back muscles that allows you to isolate specific areas with the intensity of massage you desire.

### Waterfall Massage<sup>™</sup>

Imagine a continuous stream of cascading, warm water falling gently on your neck and shoulders. This is the sensation you experience when enjoying the delightful effects of our innovative Waterfall Massage™. When finished,

you will exit the spa with your upper back and neck feeling totally and completely relaxed.

### Therapy Wave Zone™

The Therapy Wave Zone<sup>™</sup> is a massage that starts at the lower back, and slowly works its way up from your lower back to your shoulders and neck. The sensation mimics a cushioned rolling pin running up and down your back, soothing your

muscles as it works its way from your lower back to neck.