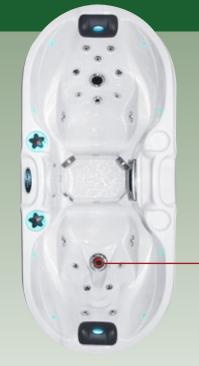

# Aqua Rolling Massage<sup>™</sup>

Our exclusive Aqua Rolling Massage™ pushes water up the back of the seat through specially designed recesses in the spa shell. The resulting agitation of the water creates a vigorous massage that works the muscles throughout your back.

# Intense Therapy Zone<sup>™</sup>

The Intense Therapy Zone™ provides a concentrated, penetrating massage to the lower regions of your back. The intensity of the pressure can be adjusted. Only Passion Spas offers a therapy system for your lower back muscles that allows you to isolate specific areas with the intensity of massage you desire.

### Therapy Wave Zone™

The Therapy Wave Zone<sup>™</sup> is a massage that starts at the lower back, and slowly works its way up from your lower back to your shoulders and neck. The sensation mimics a cushioned rolling pin running up and down your back, soothing your