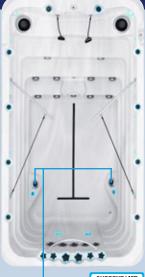

### SWIMSPA FITNESS 1 FITNESS 1 DEEP

- Dimensions Standard: 400 x 228 x 126 cm
- Dimensions Deep: 400 x 228 x 152 cm
- Turbo Swimjets: 5
- Floor Swimjets: 2
- Synergy Water Maintenance System
- Energy Efficient Filtration Pump
- Starbrite Interior LED light System
- Wi-Fi Readv
- Hybrid Heating<sup>™</sup>
- Capacity Standard: 7500 liter
- Dry Weight Standard: 1200 kg
- Capacity Deep: 9000 liter
- Dry Weight Deep:1400 kg
- Current-Lift Technology™

### SWIMSPA FITNESS 2 **FITNESS 2 DEEP**

- Dimensions Standard: 500 x 228 x 126 cm
- Dimensions Deep: 500 x 228 x 152 cm
- Turbo Swimjets: 5
- Floor Swimjets: 2
- Synergy Water Maintenance System
- Energy Efficient Filtration Pump
- Starbrite Interior LED light System
- Wi-Fi Readv
- Hybrid Heating<sup>™</sup>
- Capacity Standard: 10000 liter
- Dry Weight Standard: 1400 kg
- Capacity Deep: 12000 liter
- Dry Weight Deep: 1600 kg
- Current-Lift Technology™