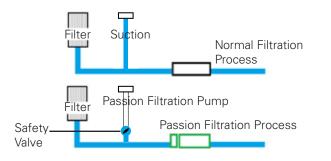

### water purification system.

Passion Spas are equipped with a multi-faceted water purification system that helps keep your water crystal clear and reduces the need for additional water sanitation and maintenance. The sole purpose of our dedicated filtration pump is to draw water through the spa filter, insuring that your spa water is constantly being filtered regardless of whether the massage pumps are operating. The water is sanitized by means of our highly effective Ozone System and, in our Signature and Exclusive Collections, further purified with our UV sanitation system. The combination of 100% filtration, ozone sanitation and UV purification creates our Synergy • Water Maintenance System that creates the ultimate in clear water.

**Dedicated Filtration Pump** 

**Ozone System** 

**UV Sanitizer** 

Synergy Water Maintenance System