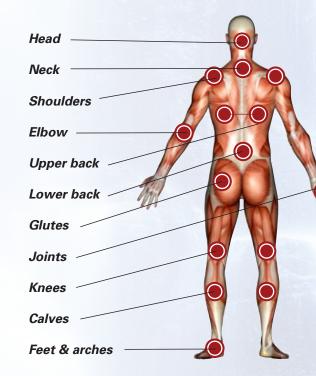

# Aqua Rolling Massage<sup>™</sup>

Our exclusive Aqua Rolling Massage™ pushes water up the back of the seat through specially designed recesses in the spa shell. The resulting agitation of the water creates a vigorous massage that works the muscles throughout your back.

# Intense Therapy Zone<sup>™</sup>

The Intense Therapy Zone™ provides a concentrated, penetrating massage to the lower regions of your back. The intensity of the pressure can be adjusted. Only Passion Spas offers a therapy system for your lower back muscles that allows you to isolate specific areas with the intensity of massage you desire.

# Levitation Bed<sup>™</sup>

The Levitation bed<sup>™</sup> is the most innovative spa massage feature available.

Experiencing this massage will give you a floating sensation because your body is completely enveloped in a soothing massage that can be adjusted for intensity and

effect. You can lie either face down or face up, giving you a full head to toe massage that is simply amazing. The Levitation Bed<sup>™</sup> is the only one of its kind and offered exclusively by Passion Spas.

### Waterfall Massage<sup>™</sup>

Imagine a continuous stream of cascading, warm water falling gently on your neck and shoulders. This is the sensation you experience when enjoying the delightful effects of our innovative Waterfall Massage™. When finished,

you will exit the spa with your upper back and neck feeling totally and completely relaxed.

### Therapy Wave Zone™

The Therapy Wave Zone<sup>™</sup> is a massage that starts at the lower back, and slowly works its way up from your lower back to your shoulders and neck. The sensation mimics a cushioned rolling pin running up and down your back, soothing your

muscles as it works its way from your lower back to neck.