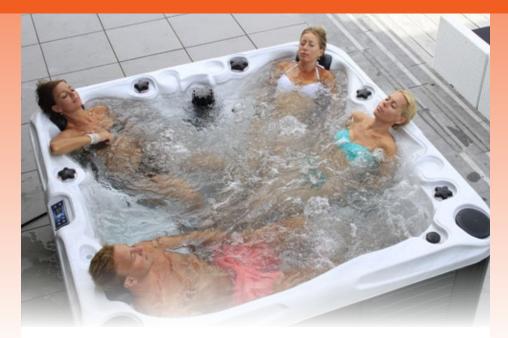

### JOY SIGNATURE COLLECTION

Deep and wide bucket seats are the trademark feature of the Joy Spa. Each seat is packed with a different massage jet configuration to deliver an invigorating personal massage. The spa comes with a variation of standard and bucket seating to accommodate up to seven people. The Joy includes Aqua Rolling<sup>™</sup> Massage as well as the fully programmable control system found on all Passion Spas.

- Dimensions: 225 x 225 x 91 cm
- Number of Seats: 7
- Total massage Jets: 70
- Agua Rolling Massage<sup>™</sup>
- Soft Air Massage System
- Synergy Water Maintenance System

- Energy Efficient Filtration Pump
- Starbrite Interior Led Light System
- Audio System with IPOD Docking Station
- Wi-Fi Ready
- Hvbrid Heating™
- Capacity: 1550 L
- Dry Weight: 420 KG