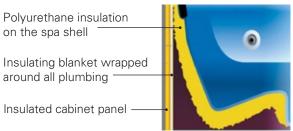

# **PASSION SPAS** PLANET FRIENDLY

# Award winning Hybrid Heating technology<sup>™</sup> for exceptional energy efficiency.

While you are enjoying your Passion Spa, you are being a good steward of both your budget and the environment. Passion Spas are designed to reduce energy consumption through a variety of innovative features. Hybrid Heating™ technology supplements the heat produced by the electric heater. Specially designed massage pumps agitate the water molecules through friction, which generates heat, thereby easing energy consumption by the heater. Our programmable controls allow you to set the times when your spa will turn on and off, and the low-wattage filtration pump uses only a small amount of electricity to keep your water sparkling clean. Triple layer insulation, extra thick walk-on safety cover and Everlast<sup>™</sup> floor support shroud your Passion Spa with one of the most effective heat containment designs available.

# **Triple Layer Insulation**