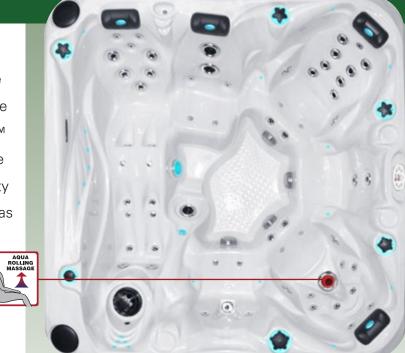

# Aqua Rolling Massage<sup>™</sup>

Our exclusive Aqua Rolling Massage™ pushes water up the back of the seat through specially designed recesses in the spa shell. The resulting agitation of the water creates a vigorous massage that works the muscles throughout your back.

# Intense Therapy Zone<sup>™</sup>

The Intense Therapy Zone™ provides a concentrated, penetrating massage to the lower regions of your back. The intensity of the pressure can be adjusted. Only Passion Spas offers a therapy system for your lower back muscles that allows you to isolate specific areas with the intensity of massage you desire.