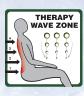

### Therapy Wave Zone™

The Therapy Wave Zone<sup>™</sup> is a massage that starts at the lower back, and slowly works its way up from your lower back to your shoulders and neck. The sensation mimics a cushioned rolling pin running up and down your back, soothing your

muscles as it works its way from your lower back to neck.