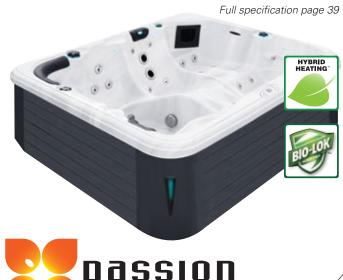

DREAM PURE COLLECTION

The Dream is a one-piece molded spa that is designed for durability and comfort. The soft, pleasing contours of the Dream are both attractive and functional, creating comfortable seating for up to 5 people. Like all Passion Spas, the Dream provides substantial performance, allowing you to maximize your spa time immersed in total relaxation.

- Dimensions: 208 x 208 x 76 cm
- Number of Seats: 3
- Number of Loungers: 2
- Total Massage Jets: 20
- Starbrite Interior Led Light System
- Hybrid Heating<sup>™</sup>
- Capacity: 1070 L
  - Dry Weight: 135 KG

Full specification page 39