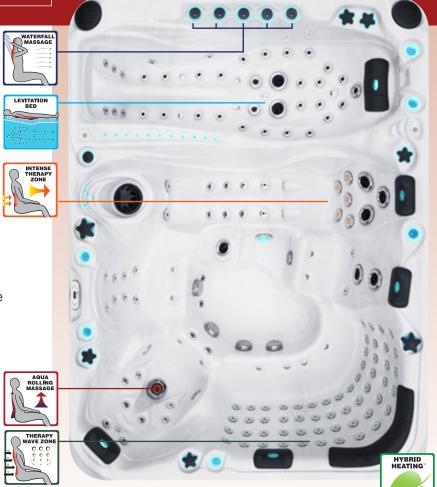

# Passion Spas offers the most innovative spa massage features ever developed

Each Passion Spa has a variety of massage features that will create the ultimate in hydrotherapy relief for you. Through years of experience and close cooperation with physiotherapists, we have designed a variety of massage experiences that are unique to Passion Spas.

# Aqua Rolling Massage<sup>™</sup>

Our exclusive Aqua Rolling Massage™ pushes water up the back of the seat through specially designed recesses in the spa shell. The resulting agitation of the water creates a vigorous massage that works the muscles throughout your back.

# Intense Therapy Zone<sup>™</sup>

The Intense Therapy Zone™ provides a concentrated, penetrating massage to the lower regions of your back. The intensity of the pressure can be adjusted. Only Passion Spas offers a therapy system for your lower back muscles that allows you to isolate specific areas with the intensity of massage you desire.

# Levitation Bed<sup>™</sup>

The Levitation bed<sup>™</sup> is the most innovative spa massage feature available.

Experiencing this massage will give you a floating sensation because your body is completely enveloped in a soothing massage that can be adjusted for intensity and

effect. You can lie either face down or face up, giving you a full head to toe massage that is simply amazing. The Levitation Bed<sup>™</sup> is the only one of its kind and offered exclusively by Passion Spas.

### Waterfall Massage<sup>™</sup>

Imagine a continuous stream of cascading, warm water falling gently on your neck and shoulders. This is the sensation you experience when enjoying the delightful effects of our innovative Waterfall Massage™. When finished,

you will exit the spa with your upper back and neck feeling totally and completely relaxed.

### Therapy Wave Zone™

The Therapy Wave Zone<sup>™</sup> is a massage that starts at the lower back, and slowly works its way up from your lower back to your shoulders and neck. The sensation mimics a cushioned rolling pin running up and down your back, soothing your

muscles as it works its way from your lower back to neck.