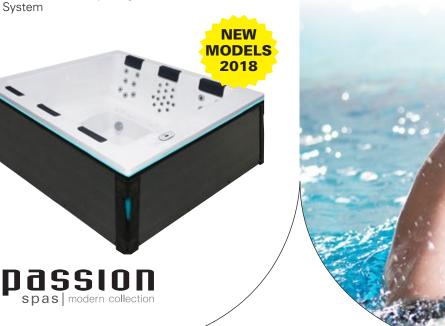

p you achieve and maintain the desired temperature while saving energy.

# SERENE 3

- Dimensions: 210x130x81 cm
- Number of loungers: 1

100 0.0

- Number of seats: 2
- Total Massage Jets: 32
- Energy Efficient Filtration Pump
- Starbrite Interior LED Light System
- Hybrid Heating
- Capacity: 960 |
- Dry Weight: 205 kgs



- 243 x 224 x 93 cm
- Number of Seats: 4
- Number of Loungers: 2
- Total Massage Jets: 48 Svnerav Water Maintenance System
- Energy Efficient Filtration Pump

: .\*







- Hybrid Heating<sup>™</sup>
- Capacity: 1570 L
- Dry Weight: 380 KG





HYBRID HEATING

Full specification page 42

• Dimensions: 400 x 228 x 126 cm

• Number of Seats: 3

your spa experience.

- Number of Loungers: 1
- Total Massage Jets: 39
- Turbo Swim Jets: 4
- Synergy Water Maintenance System





• Wi-Fi Ready Hybrid Heating<sup>™</sup> Capacity: 7500 L

• Dry Weight: 1200 KG

30

# SPORT COLLECTION

- The Aquatic 1 is the ideal swim spa when space is at a
- premium. At 400 cm long, the Aquatic 1 provides ample
- swimming space while at the same time offering
- comfortable seating for quiet relaxation. Powerful
- pumps generate a strong current, allowing you to
- swim in place for an exceptional workout. All Passion
- Swim Spas come standard with interior and exterior
- LED lighting, providing elegant lighting accents to
  - Energy Efficient Filtration Pump Starbrite Interior LED Light System



Full specification page 42





# SWIMSPA AQUATIC 2 | SPORT COLLECTION

Sweeping curves that create entrance stairs distinguish the Aquatic 2 Swim Spa by Passion Spas. Two deep, extra-w