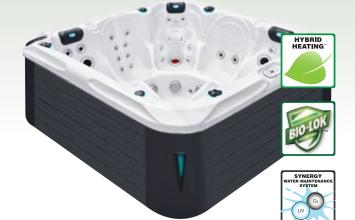

### water purification system.

Passion Spas are equipped with a multi-faceted water purification system that helps keep your water crystal clear and reduces the need for additional water sanitation and maintenance. The sole purpose of our dedicated filtration pump is to draw water through the spa filter, insuring that your spa water is constantly being filtered regardless of whether the massage pumps are operating. The water is sanitized by means of our highly effective Ozone System and, in our Signature and Exclusive Collections, further purified with our UV sanitation system. The combination of 100% filtration, ozone sanitation and UV purification creates our Synergy • Water Maintenance System that creates the ultimate in clear water.

# Award winning Hybrid Heating technology<sup>™</sup> for exceptional energy efficiency.

While you are enjoying your Passion Spa, you are being a good steward of both your budget and the environment. Passion Spas are designed to reduce energy consumption through a variety of innovative features. Hybrid Heating™ technology supplements the heat produced by the electric heater. Specially designed massage pumps agitate the water molecules through friction, which generates heat, thereby easing energy consumption by the heater. Our programmable controls allow you to set the times when your spa will turn on and off, and the low-wattage filtration pump uses only a small amount of electricity to keep your water sparkling clean. Triple layer insulation, extra thick walk-on safety cover and Everlast<sup>™</sup> floor support shroud your Passion Spa with one of the most effective heat containment designs available.

**Dedicated Filtration Pump** 

**Ozone System** 

**UV Sanitizer** 

Synergy Water Maintenance System

# **Triple Layer Insulation**

### **Eco Energy System**

- Hybrid Heating technology
- Energy Efficient Filtration Pump
- Programmable operation