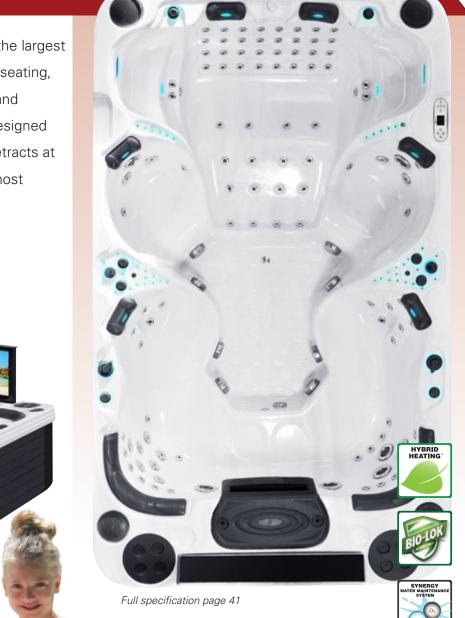

### **THEATER SPA EXCLUSIVE** COLLECTION

Part of our Exclusive collection, the Theater Spa is the largest and most deluxe spa we offer. Brimming with jets, seating, and entertainment, the Theatre Spa is a relaxation and entertainment paradise. The seating in the spa is designed to face the flat-screen television, which rises and retracts at the touch of a button. The Theater Spa offers the most comfort and enjoyment on the spa market.

- Dimensions: 380 x 228 x 116 cm
- Number of Seats: 6
- Number of Loungers: 2
- Total Massage Jets: 126
- Turbo Swim Jets: 2
- Synergy Water Maintenance System
- Energy Efficient Filtration Pump
- Starbrite Interior Led Light System
- TV/DVD Audio System 45 inch
- Wi-Fi Ready

- Starbrite Interior LED Light System
- Audio System with IPOD Docking Station
- Wi-Fi Readv
- Hybrid Heating™
- Capacity: 1650 L
- Drv Weight: 500 KG

28

 Hybrid Heating<sup>™</sup> Capacity: 5000 L • Dry Weight: 750 KG