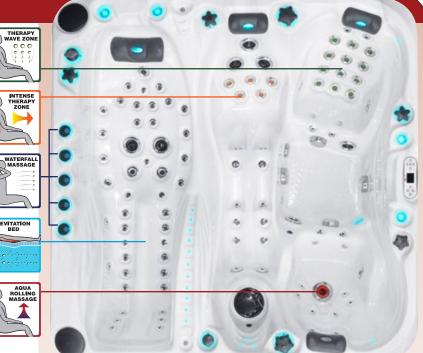

# Aqua Rolling Massage<sup>™</sup>

Our exclusive Aqua Rolling Massage™ pushes water up the back of the seat through specially designed recesses in the spa shell. The resulting agitation of the water creates a vigorous massage that works the muscles throughout your back.

# Intense Therapy Zone<sup>™</sup>

The Intense Therapy Zone™ provides a concentrated, penetrating massage to the lower regions of your back. The intensity of the pressure can be adjusted. Only Passion Spas offers a therapy system for your lower back muscles that allows you to isolate specific areas with the intensity of massage you desire.

# Levitation Bed<sup>™</sup>

The Levitation bed<sup>™</sup> is the most innovative spa massage feature available.

Experiencing this massage will give you a floating sensation because your body is completely enveloped in a soothing massage that can be adjusted for intensity and

effect. You can lie either face down or face up, giving you a full head to toe massage that is simply amazing. The Levitation Bed<sup>™</sup> is the only one of its kind and offered exclusively by Passion Spas.

### Waterfall Massage<sup>™</sup>

Imagine a continuous stream of cascading, warm water falling gently on your neck and shoulders. This is the sensation you experience when enjoying the delightful effects of our innovative Waterfall Massage™. When finished,

you will exit the spa with your upper back and neck feeling totally and completely relaxed.

### Therapy Wave Zone™

The Therapy Wave Zone<sup>™</sup> is a massage that starts at the lower back, and slowly works its way up from your lower back to your shoulders and neck. The sensation mimics a cushioned rolling pin running up and down your back, soothing your

muscles as it works its way from your lower back to neck.