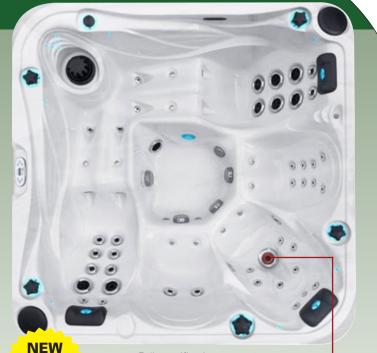

### SENSATION **EXCLUSIVE** COLLECTION

Efficient use of space and exceptional variety of massage experiences define the Sensation Spa. The offset bucket seats allow the users to face each other without having to share foot space, and the comfortable lounge seat allows even a tall person to recline in comfort. The Sensation is equipped with a multitude of massage experiences, including our exclusive Aqua Rolling Massage<sup>™</sup> that pampers and massages your body just like a real masseuse. Multiple types of massage, substantial jets, water fountains, audio system and our exclusive Synergy Water Maintenance System combine to make the Sensation the most highly featured 3-person spa available.

- Dimensions: 230 x 155 x 91 cm
- Number of Seats: 2
- Number of Loungers: 1
- Total Massage Jets: 60
- Agua Rolling Massage<sup>™</sup>
- Soft Air Massage System
- Synergy Water Maintenance System

• Energy Efficient Filtration Pump Starbrite Interior Led Light System

 Hybrid Heating™ Capacity: 875 L • Dry Weight: 275 KG

• Wi-Fi Ready

Full specification page 41