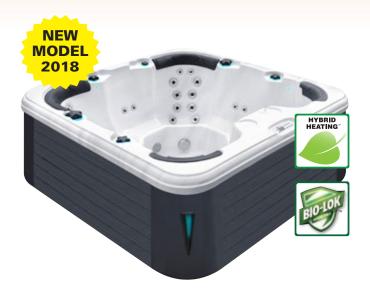

- Starbrite Interior Led
- Light System Audio System with IPOD Docking Station
- Wi-Fi Readv
- Hybrid Heating<sup>™</sup>
- Capacity: 1470 L
  - Dry Weight: 380 KG

Full specification page 40

Passion Spas is pleased to present the new Delight Spa. We anticipate this being a very popular spa with families due to the variety of seating confgurations. There are two comfortable loungers designed for different body lengths and extensive massage therapy with various features, including Passion Spas' propriety Aqua Rolling Massage. Of course, the Delight Spa incorporates all of the quality construction features Passion Spas is known for, including molded base, synthetic frame, and thick fiberglass laminate backing the acrylic surface; everything needed to ensure the user a lifetime of enjoyment. As with all Passion Spas, the Delight has three layers of insulation, heat-lock design and our award winning Hybrid Heating, making the spa energy efficient for low-cost operation.

- Dimensions: 213 x 213 x 91 cm
- Number of Seats: 3
- Number of Loungers: 2
- Total Massage Jets: 60
- Aqua Rolling Massage™
- Soft Air Massage System
- Synergy Water Maintenance System
- Energy Efficient Filtration Pump

 Starbrite Interior Led Light System Audio System with IPOD Docking Station

MODEL

2018

 Hybrid Heating<sup>™</sup> Capacity: 1420 L Dry Weight: 380 KG

• Wi-Fi Ready

Full specification page 40