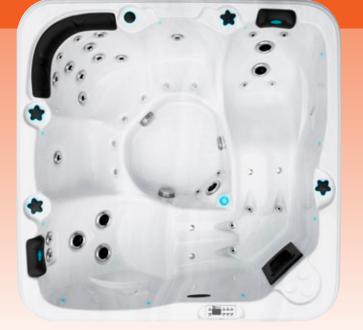

# Breathtaking spa designs with exceptional seating comfort

At Passion Spas, designing great spas is our specialty and our passion. We go to great lengths to ensure that every detail of the spa contributes to your comfort and creates the ultimate relaxation experience. The pleasing lines of the spa shell are both attractive and functional, providing strategic locations for lighting, jets, and features. Controls are within easy reach, seat contours and depths provide maximum comfort, and there are a variety of seating options in each spa for your enjoyment. Beautiful waterfalls, LED lighting, and aromatherapy are only some of the features we include to enhance your spa experience. Your Passion Spa is a work of art designed to deliver functional beauty to your home or backyard.

# Passion Spas offers the most innovative spa massage features ever developed

Each Passion Spa has a variety of massage features that will create the ultimate in hydrotherapy relief for you. Through years of experience and close cooperation with physiotherapists, we have designed a variety of massage experiences that are unique to Passion Spas.

# Aqua Rolling Massage<sup>™</sup>

Our exclusive Aqua Rolling Massage™ pushes water up the back of the seat through specially designed recesses in the spa shell. The resulting agitation of the water creates a vigorous massage that works the muscles throughout your back.

# Intense Therapy Zone<sup>™</sup>

The Intense Therapy Zone™ provides a concentrated, penetrating massage to the lower regions of your back. The intensity of the pressure can be adjusted. Only Passion Spas offers a therapy system for your lower back muscles that allows you to isolate specific areas with the intensity of massage you desire.