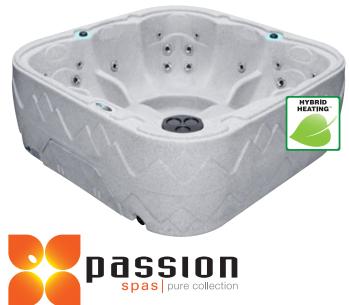

DREAM PURE COLLECTION

The Dream is a one-piece molded spa that is designed for durability and comfort. The soft, pleasing contours of the Dream are both attractive and functional, creating comfortable seating for up to 5 people. Like all Passion Spas, the Dream provides substantial performance, allowing you to maximize your spa time immersed in total relaxation.

- Dimensions: 208 x 208 x 76 cm
- Number of Seats: 3
- Number of Loungers: 2
- Total Massage Jets: 20
- Starbrite Interior Led Light System
- Hybrid Heating<sup>™</sup>
- Capacity: 1070 L
  - Dry Weight: 135 KG