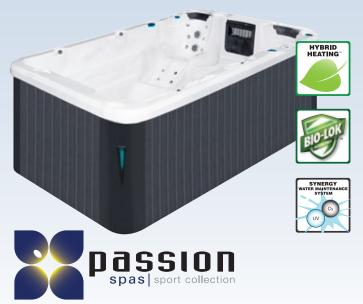

# SPORT COLLECTION

- The Aquatic 1 is the ideal swim spa when space is at a
- premium. At 400 cm long, the Aquatic 1 provides ample
- swimming space while at the same time offering
- comfortable seating for quiet relaxation. Powerful
- pumps generate a strong current, allowing you to
- swim in place for an exceptional workout. All Passion
- Swim Spas come standard with interior and exterior
- LED lighting, providing elegant lighting accents to
  - Energy Efficient Filtration Pump Starbrite Interior LED Light System

Full specification page 42