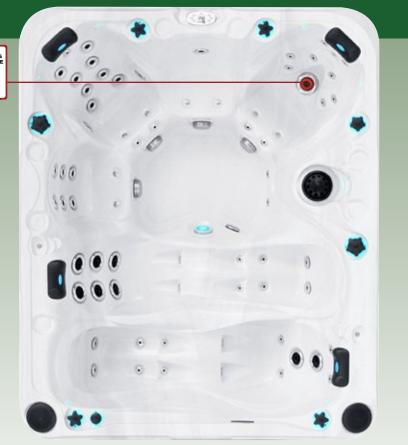

### SIGNATURE COLLECTION BLISS

The compact Bliss Spa is the ideal spa for condo or apartment living. This two person spa has a footprint of just 225 x 100 cm, and is loaded with features. Two deep and wide seats allow you and your significant other to relax in spacious comfort. Integral arm rests, drink holders and separate jet controls make the Bliss both practical and comfortable. One of the seats even incorporates our exclusive Aqua Rolling Massage<sup>™</sup> system for the ultimate in back therapy.

- Dimensions: 225 x 100 x 80 cm
- Number of Seats: 2
- Total Massage Jets: 22
- Aqua Rolling Massage<sup>™</sup>
- Synergy Water Maintenance System

- Capacity: 650 L

• Energy Efficient Filtration Pump Starbrite Interior Led Light System Hvbrid Heating<sup>™</sup> • Dry Weight: 150 KG